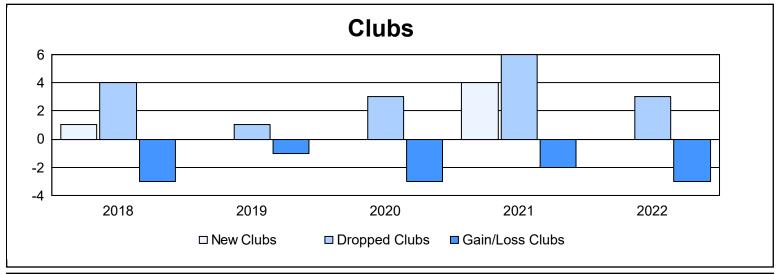

District F 3

As of June 2022 Cumulative

| Year      | New<br>Clubs | Dropped<br>Clubs | Gain/<br>Loss<br>Clubs | New<br>Members | Charter<br>Members | Reinstate<br>Members | Transfer<br>Members | Total<br>Member<br>Added | Total<br>Members<br>Dropped | Gain/<br>Loss<br>Members |
|-----------|--------------|------------------|------------------------|----------------|--------------------|----------------------|---------------------|--------------------------|-----------------------------|--------------------------|
| 2017-2018 | 1            | 4                | -3                     | 53             | 29                 | 17                   | 1                   | 100                      | 224                         | -124                     |
| 2018-2019 | 0            | 1                | -1                     | 48             | 0                  | 17                   | 0                   | 65                       | 125                         | -60                      |
| 2019-2020 | 0            | 3                | -3                     | 25             | 0                  | 8                    | 0                   | 33                       | 104                         | -71                      |
| 2020-2021 | 4            | 6                | -2                     | 56             | 87                 | 29                   | 5                   | 177                      | 154                         | 23                       |
| 2021-2022 | 0            | 3                | -3                     | 67             | 3                  | 54                   | 2                   | 126                      | 157                         | -31                      |
| Average   | 1            | 3                | -2                     | 50             | 24                 | 25                   | 2                   | 100                      | 153                         | -53                      |